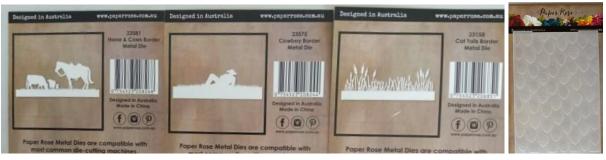

Of the Paper Rose new releases, we chose the horse in field, floral bike & country home stamp sets, 3 of the pretty little stem flower stamps & horse & cow, cowboy border & cat tails dies. New to us is the 3D balloons embossing folder