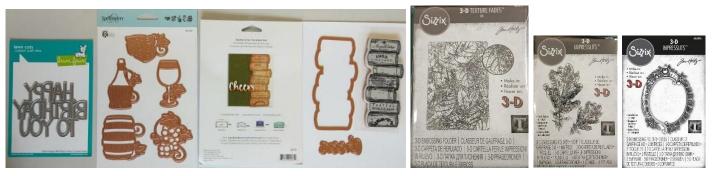

Of the Paper Rose new releases, we chose the horse in field, floral bike & country home stamp sets, 3 of the pretty little stem flower stamps & horse & cow, cowboy border & cat tails dies. New to us is the 3D balloons embossing folder

• We have some fun new Christmas Doggy dies from Creative Expressions, Doggy Christmas stamps & a fun Christmas stamp set for those of us who love bottle of wine for Christmas from Avery Elle. These are pictured below

- We love the new stamps from Pink ink designs mouse series pictured above. Tennis mouse, ski mouse & love mice are gorgeous 3x4inch sets unlike many of their larger designs
- Lawn fawn have released this fabulous new "happy birthday to you" die to make a very simple card with your favourite inked or patterned paper background. Also pictured from Spellbinders is a great die set & a stamp/die cork set for the wine lovers in our lives

• Sizzix have come up with some fabulous new 3D embossing folders this year including this collage of leaves called foliage in standard A2 size. There are also some great 3D Impresslits. These are much smaller embossing folders that cut & emboss in the one pass with beautiful detail. We have these gorgeous oak leaves, floral frame & the new poinsettia is on its way.