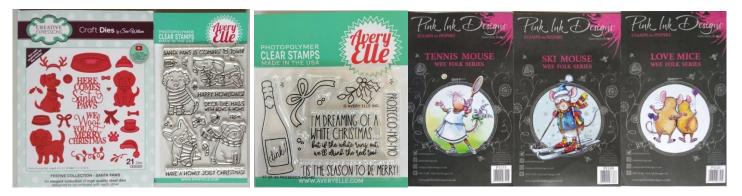

• We have some fun new Christmas Doggy dies from Creative Expressions, Doggy Christmas stamps & a fun Christmas stamp set for those of us who love bottle of wine for Christmas from Avery Elle. These are pictured below

- We love the new stamps from Pink ink designs mouse series pictured above. Tennis mouse, ski mouse & love mice are gorgeous 3x4inch sets unlike many of their larger designs
- Lawn fawn have released this fabulous new "happy birthday to you" die to make a very simple card with your favourite inked or patterned paper background. Also pictured from Spellbinders is a great die set & a stamp/die cork set for the wine lovers in our lives