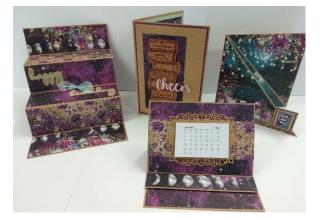

In the meantime, if you would like some inspiration, we still have some card kits left as pictured below. We used the Mintay "nightfall" 6x6 paper pad for this set which has a gorgeous blend of purples, gold & teal. These are 4 relatively simple cards that you can do at home with very basic equipment. I've written detailed notes with lots of photos as a guide. Kits are \$32 which includes postage/delivery