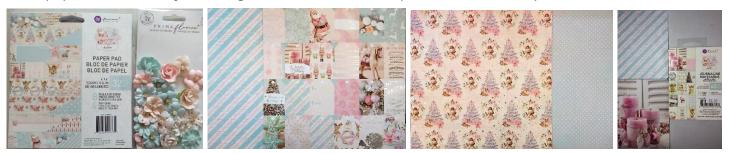

What's new: - You many need to zoom your screen as we have heaps of photos & some items are very detailed.

• Many of you have made a start on your Christmas cards & we are pleased to have the first of our 2021 designs in stock. This gorgeous new collection from Prima called "Christmas Sparkle". It has the usual Christmas scenes, but just for a change this range is in pale pink & pale blue. We have 6x6 paper pads, flower packs, a couple of 12x12 double-sided foil papers, 3x4 inch journaling cards (3 of each 15 patterns with stripes on reverse of all)