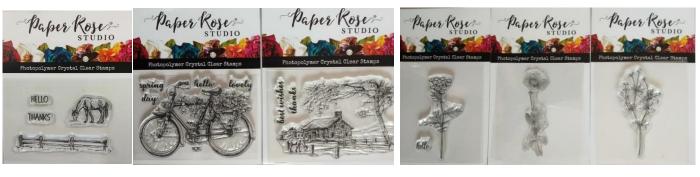

Of the Paper Rose new releases, we chose the horse in field, floral bike & country home stamp sets, 3 of the pretty little stem flower stamps & horse & cow, cowboy border & cat tails dies. New to us is the 3D balloons embossing folder